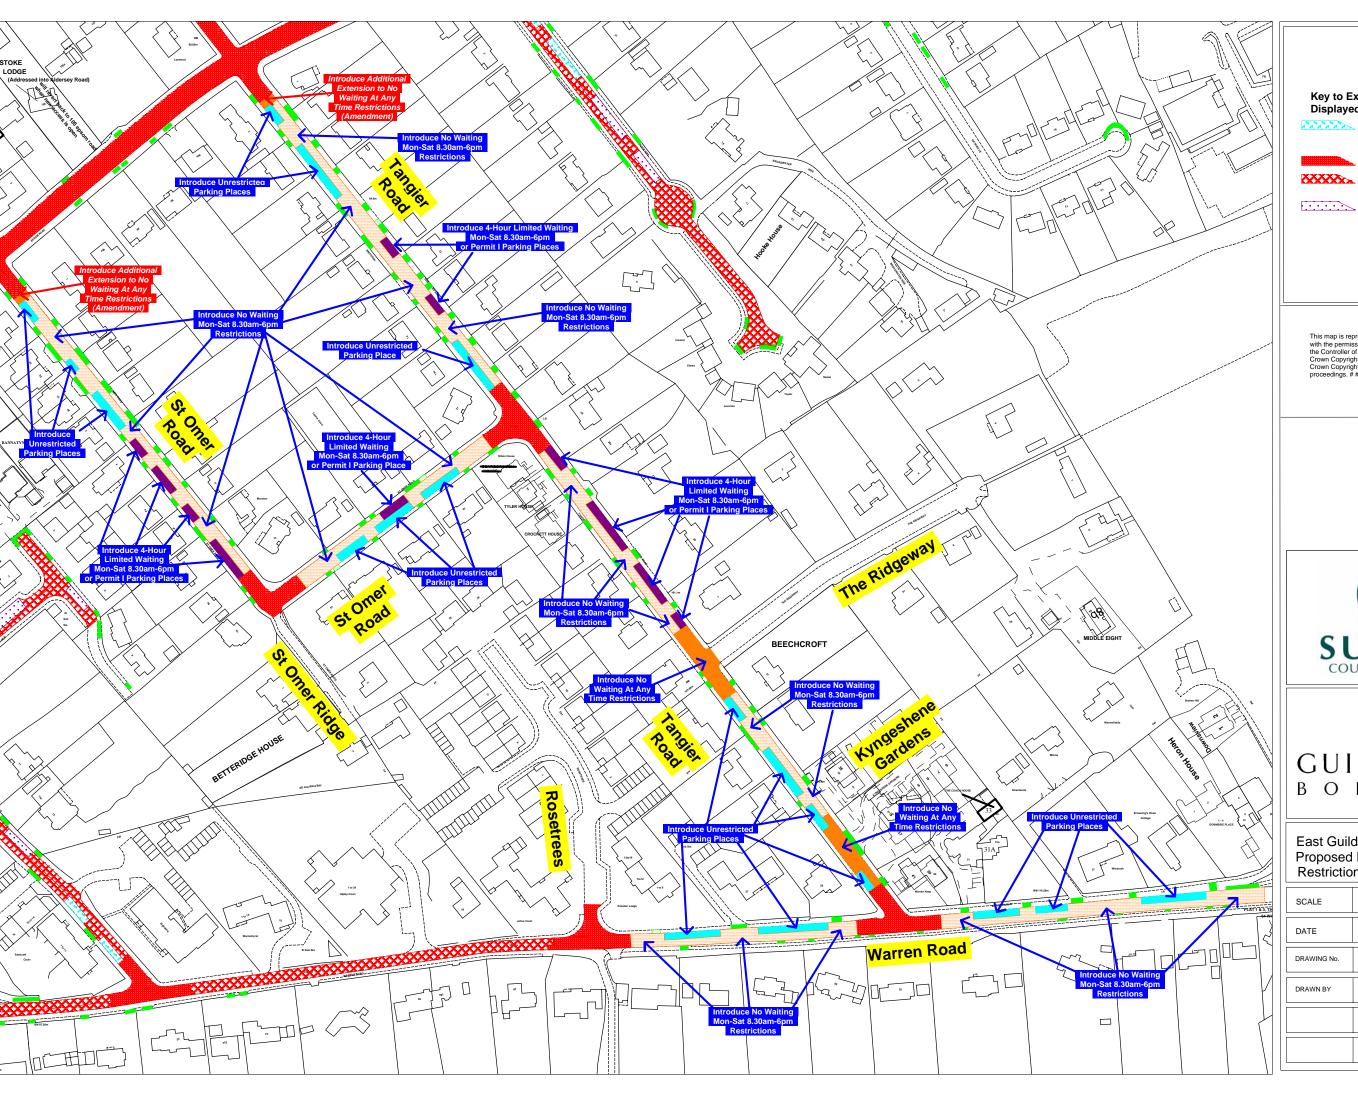

## **Key to Existing Restriction Types** Displayed

Free Parking Places With Waiting Permitted For Any Period Without Time Limit

No Waiting At Any Time No Waiting Mon-Sat 8.30am-6pm

Limited Waiting 4 Hours No Return 1 hour Mon-Sat 8.30am-6pm or Permit I Holders

DRAWING TITLE

East Guildford Parking Review -Proposed Extension to CPZ and Restrictions following Exhibition

| DATE 27/05/2008  DRAWING No. GBC/APH/8409/GLC6  DRAWN BY ANDREW HARKIN | SCALE       | 1:1750               |
|------------------------------------------------------------------------|-------------|----------------------|
|                                                                        | DATE        | 27/05/2008           |
| ANDREW HARKIN                                                          | DRAWING No. | GBC/APH/8409/GLC6-08 |
|                                                                        | DRAWN BY    | ANDREW HARKIN        |
|                                                                        |             |                      |
|                                                                        |             |                      |